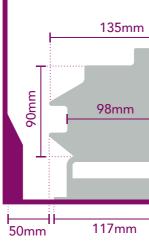

## THE RAIL

Powered hinge rail option, or standard aluminium rail

Standard Start

Powered Hinge Rail

The Platinum Horizon stairlift is suitable for straight staircases indoor and outdoor

## PLATINUM HORIZON SPECIFICATION

| SPEED:             | 120mm/s (0.12m/s) Maximum                                                                                                                              |
|--------------------|--------------------------------------------------------------------------------------------------------------------------------------------------------|
| DRIVE:             | Rack & Pinion                                                                                                                                          |
| WEIGHT CAPACITY:   | 140kg / 22St / 265 lbs                                                                                                                                 |
| STAIRCASE INCLINE: | Up to 62°                                                                                                                                              |
| OPERATION:         | Arm mounted Ergo Joystick/Toggle Switch or Infrared or Radio remote call and sends.                                                                    |
| CERTIFICATION:     | BS EN 81:40 Machinery Directive 2006/42/EC                                                                                                             |
| SEAT SWIVEL:       | Manual Swivel as Standard / 1-way Power<br>Swivel Option                                                                                               |
| FOOTPLATE:         | Manual lever link on carriage                                                                                                                          |
| SEAT HEIGHT:       | Adjustable to 465mm / 485mm / 505mm seat to footplate.                                                                                                 |
| SEAT VARIATIONS:   | Ergo standard backrest with Ergo standard and Ergo Plus seat pad options.                                                                              |
| SAFETY:            | Safety edges on footplate and carriage<br>Over-speed governor<br>Electro-magnetic Motor brake<br>Retractable Reel Seat belt<br>Interlocked swivel seat |