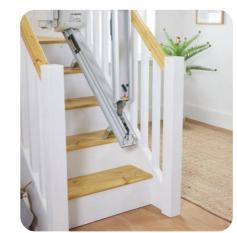

#### Compact design to blend into your home

Foldaway arms, seat and footplate ensuring your stairlift leaves your stairs fully accessible for others

Powered hinge rail

The option of the remote-controlled powered hinge rail. Removing the inconvenience of a protruding rail from the bottom of your stairs. An ideal solution to avoid obstructing doors or walkways

## THE RAIL

Powered hinge rail option, or standard aluminium rail

Standard Start

Powered Hinge Rail

The Platinum Horizon stairlift is suitable for straight staircases indoor and outdoor