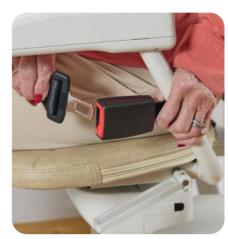

#### For you and your loved ones' peace of mind

- Easy to use seat belt for your safety
- Our stairlifts are battery powered so in the event of a power cut you can still access your home
- Automatic stop feature, if there is an obstacle on your stairs
- Text display for real time information, easily visible on the armrest

(3)

Your chair will be fully adjusted to your size and shape at installation, so, all you need to do is sit comfortably in the chair, engage the seat belt and you are ready.

4 To operation to travel.

5 cl f