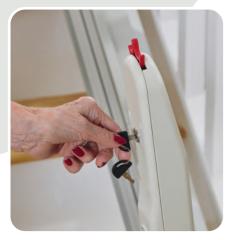

On arrival, fold up the arms and seat, and use the footplate lever to fold it away. Once finished using the stairlift, turn the power off by turning the key under the armrest.

To operate your stairlift, simply use the ergonomic joystick in the armrest and lightly press in the direction you wish