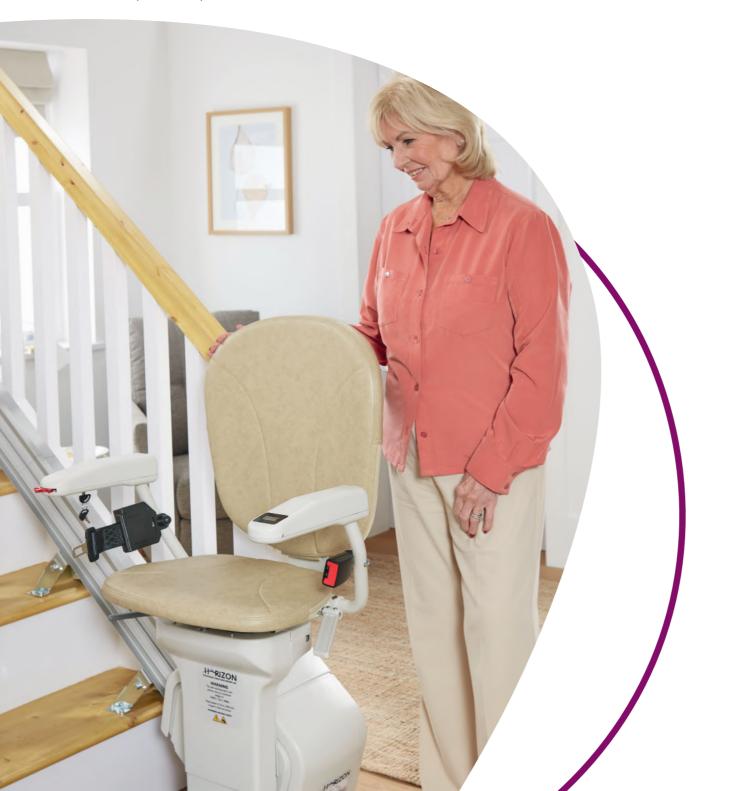

#### Compact design to blend into your home

Foldaway arms, seat and footplate ensuring your stairlift leaves your stairs fully accessible for others

Powered hinge rail

The option of the remote-controlled powered hinge rail. Removing the inconvenience of a protruding rail from the bottom of your stairs. An ideal solution to avoid obstructing doors or walkways

## THE RAIL

Powered hinge rail option, or standard aluminium rail

Standard Start

Powered Hinge Rail

The Platinum Horizon stairlift is suitable for straight staircases indoor and outdoor