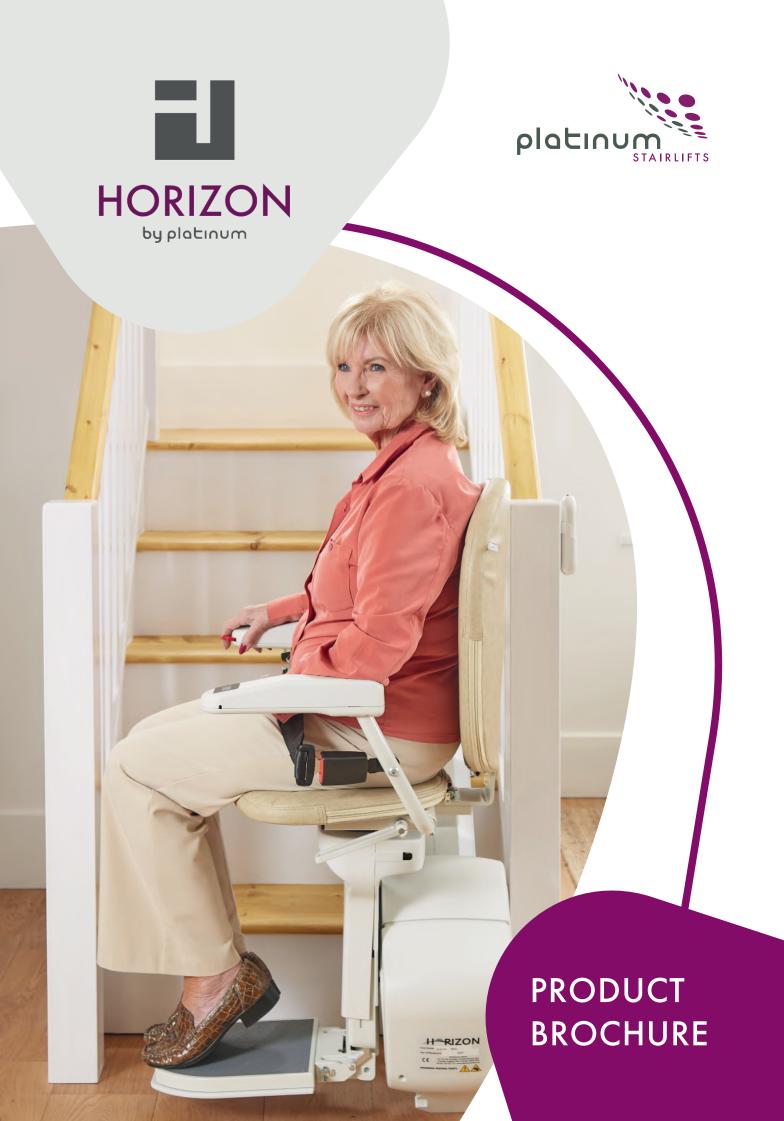

## THE PLATINUM HORIZON STAIRLIFT

Welcome to the Platinum Horizon stairlift. The ideal choice, for quick and simple installation on a straight staircase, designed for your comfort with an ergonomic seat and features that are fully adjustable to you.

Choosing a stairlift can be an overwhelming decision. However, the freedom offered in helping you return to independent living without having to leave the home you love makes it a great choice, providing you with a better quality of life and peace of mind for you, and your loved ones.

## GET TO KNOW THE PLATINUM HORIZON STAIRLIFT

The Platinum Horizon stairlift offers you the ideal combination of function and comfort, letting you enjoy living in the home you love.

There are several of options that are configured to you and your comfort at the point of order and installation. Here, we have detailed these and many other benefits, so you can be confident in your decision that the Horizon is the right stairlift for you.