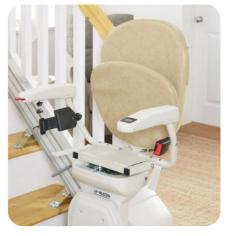

#### Choices for an easy and comfortable stairlift

- The Ergo Seat pad options are shaped to make sitting on the seat easy for the user, whatever size or shape
- A lever linked footplate means no awkward bending to fold up the footplate
- Powered or manual lever swivel for easy exiting of the seat
- Can accommodate up to 22st (140kg)

#### SEAT ADJUSTMENTS

The Horizon armrests can be adjusted to accommodate the user

The Standard Seat pad

THE SEAT

Fully adjustable seat with

the choice of a Standard

user comfortably.

Seat pad or Ergo Plus Seat pad to accommodate the

### THE UPHOLSTERY

A choice of colours to match your home décor

Ruby Red

Light Grey