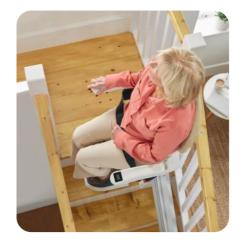

## THE SWIVEL

Power activated or manual seat lever swivel

Almond Beige

PAGE 9

Once you have arrived the powered swivel will turn the chair, and when it finishes, unbuckle and safely step off. If your lift has a manual swivel, use the lever situated under the seat to swivel the seat.