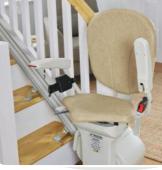

Automatic stop feature, if there is an obstacle on your stairs
- Text display for real time information, easily visible on the armrest



## **SPACE - SAVING SOLUTIONS**

#### Compact design to blend into your home

Foldaway arms, seat and footplate ensuring your stairlift leaves your stairs fully accessible for others

Powered hinge rail

The option of the remote-controlled powered hinge rail. Removing the inconvenience of a protruding rail from the bottom of your stairs. An ideal solution to avoid obstructing doors or walkways





## **YOUR OPTIONS**

The Platinum Horizon comes with a choice of key features to make it an accessible chair for everyone to use and to fit seamlessly into your home.





#### SEAT ADJUSTMENTS

The Horizon armrests can be adjusted to accommodate the user





The Standard Seat pad

THE SEAT

Fully adjustable seat with

the choice of a Standard

user comfortably.

Seat pad or Ergo Plus Seat pad to accommodate the

The Ergo Plus Seat pad

#### THE MAXIMUM WEIGHT



## THE RAIL

Powered hinge rail option, or standard aluminium rail



Standard Start



Powered Hinge Rail



The Platinum Horizon stairlift is suitable for straight staircases indoor and outdoor

### THE UPHOLSTERY

A choice of colours to match your home décor



Ruby Red







Light Grey

## THE SWIVEL

Power activated or manual seat lever swivel





Almond Beige

PAGE 9

## THE PLATINUM HORIZON JOURNEY

Six simple steps to help you enjoy your whole home.

2

Call your stairlift using the remote control, if you have chosen a powered hinge, it will automatically lower.





Lower