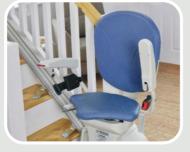

#### SEAT ADJUSTMENTS

The Horizon armrests can be adjusted to accommodate the user

The Standard Seat pad

THE SEAT

Fully adjustable seat with

the choice of a Standard

user comfortably.

Seat pad or Ergo Plus Seat pad to accommodate the

### THE UPHOLSTERY

A choice of colours to match your home décor

Ruby Red

Light Grey