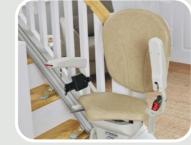

### THE UPHOLSTERY

A choice of colours to match your home décor

Ruby Red

Light Grey

## THE SWIVEL

Power activated or manual seat lever swivel

Almond Beige

PAGE 9