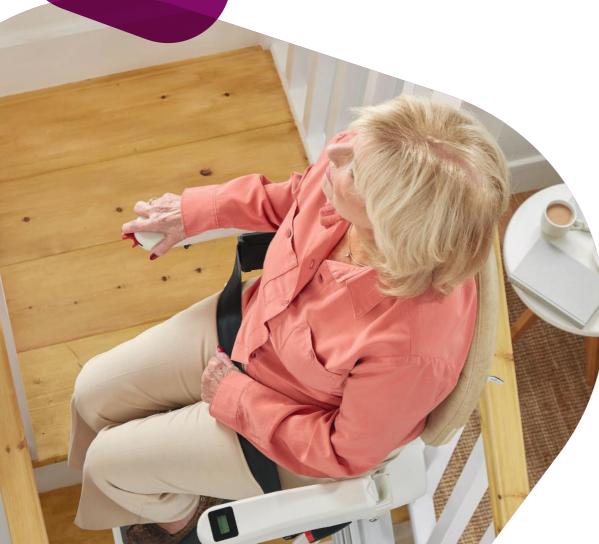

#### ----

The Platinum Horizon stairlift comes with an ergonomic seat, adjustable arms, backrest and footplate providing an easy and comfortable journey for users of every size and shape.

#### Choices for an easy and comfortable stairlift

- The Ergo Seat pad options are shaped to make sitting on the seat easy for the user, whatever size or shape
- A lever linked footplate means no awkward bending to fold up the footplate
- Powered or manual lever swivel for easy exiting of the seat
- Can accommodate up to 22st (140kg)

#### For you and your loved ones' peace of mind

- Easy to use seat belt for your safety
- Our stairlifts are battery powered so in the event of a power cut you can still access your home
- Automatic stop feature, if there is an obstacle on your stairs
- Text display for real time information, easily visible on the armrest