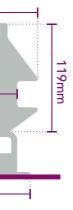

## THE RAIL

Powered hinge rail option, or standard aluminium rail

Standard Start

Powered Hinge Rail

The Platinum Horizon stairlift is suitable for straight staircases indoor and outdoor

## PLATINUM HORIZON SPECIFICATION

| SPEED:             | 120mm/s (0.12m/s) Maximum                                                                                                                              |
|--------------------|--------------------------------------------------------------------------------------------------------------------------------------------------------|
| DRIVE:             | Rack & Pinion                                                                                                                                          |
| WEIGHT CAPACITY:   | 140kg / 22St / 265 lbs                                                                                                                                 |
| STAIRCASE INCLINE: | Up to 62°                                                                                                                                              |
| OPERATION:         | Arm mounted Ergo Joystick/Toggle Switch or Infrared or Radio remote call and sends.                                                                    |
| CERTIFICATION:     | BS EN 81:40 Machinery Directive 2006/42/EC                                                                                                             |
| SEAT SWIVEL:       | Manual Swivel as Standard / 1-way Power<br>Swivel Option                                                                                               |
| FOOTPLATE:         | Manual lever link on carriage                                                                                                                          |
| SEAT HEIGHT:       | Adjustable to 465mm / 485mm / 505mm seat to footplate.                                                                                                 |
| SEAT VARIATIONS:   | Ergo standard backrest with Ergo standard and Ergo Plus seat pad options.                                                                              |
| SAFETY:            | Safety edges on footplate and carriage<br>Over-speed governor<br>Electro-magnetic Motor brake<br>Retractable Reel Seat belt<br>Interlocked swivel seat |