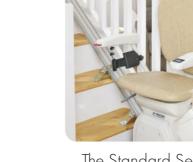

#### SEAT ADJUSTMENTS

The Horizon armrests can be adjusted to accommodate the user

The Standard Seat pad

THE SEAT

Fully adjustable seat with

the choice of a Standard

user comfortably.

Seat pad or Ergo Plus Seat pad to accommodate the