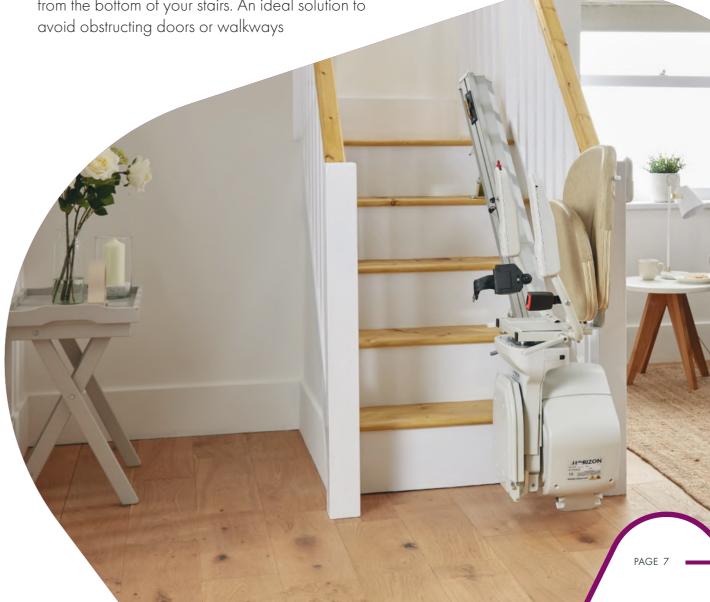

#### Compact design to blend into your home

Foldaway arms, seat and footplate ensuring your stairlift leaves your stairs fully accessible for others

Powered hinge rail

The option of the remote-controlled powered hinge rail. Removing the inconvenience of a protruding rail from the bottom of your stairs. An ideal solution to avoid obstructing doors or walkways