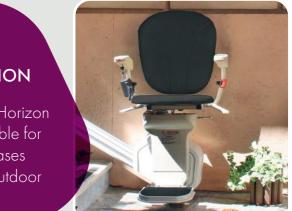

## THE RAIL

Powered hinge rail option, or standard aluminium rail

Standard Start

Powered Hinge Rail

The Platinum Horizon stairlift is suitable for straight staircases indoor and outdoor