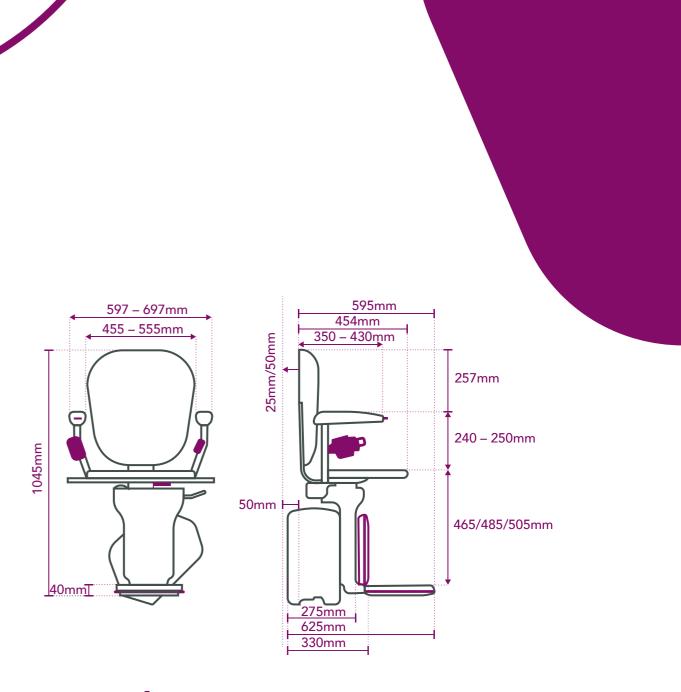

## PLATINUM HORIZON SPECIFICATION

| SPEED:             | 120mm/s (0.12m/s) Maximum                                                                                                                              |
|--------------------|--------------------------------------------------------------------------------------------------------------------------------------------------------|
| DRIVE:             | Rack & Pinion                                                                                                                                          |
| WEIGHT CAPACITY:   | 140kg / 22St / 265 lbs                                                                                                                                 |
| STAIRCASE INCLINE: | Up to 62°                                                                                                                                              |
| OPERATION:         | Arm mounted Ergo Joystick/Toggle Switch or Infrared or Radio remote call and sends.                                                                    |
| CERTIFICATION:     | BS EN 81:40 Machinery Directive 2006/42/EC                                                                                                             |
| SEAT SWIVEL:       | Manual Swivel as Standard / 1-way Power<br>Swivel Option                                                                                               |
| FOOTPLATE:         | Manual lever link on carriage                                                                                                                          |
| SEAT HEIGHT:       | Adjustable to 465mm / 485mm / 505mm seat to footplate.                                                                                                 |
| SEAT VARIATIONS:   | Ergo standard backrest with Ergo standard and Ergo Plus seat pad options.                                                                              |
| SAFETY:            | Safety edges on footplate and carriage<br>Over-speed governor<br>Electro-magnetic Motor brake<br>Retractable Reel Seat belt<br>Interlocked swivel seat |