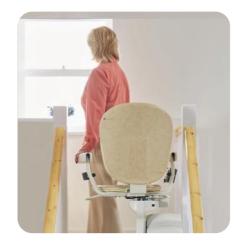

On arrival, fold up the arms and seat, and use the footplate lever to fold it away. Once finished using the stairlift, turn the power off by turning the key under the armrest.

To operate your stairlift, simply use the ergonomic joystick in the armrest and lightly press in the direction you wish