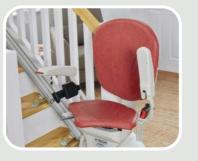

#### SEAT ADJUSTMENTS

The Horizon armrests can be adjusted to accommodate the user

The Standard Seat pad

THE SEAT

Fully adjustable seat with

the choice of a Standard

user comfortably.

Seat pad or Ergo Plus Seat pad to accommodate the

The Ergo Plus Seat pad

### THE UPHOLSTERY

A choice of colours to match your home décor

Ruby Red

Light Grey