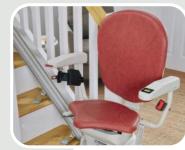

## THE PLATINUM HORIZON STAIRLIFT

Welcome to the Platinum Horizon stairlift. The ideal choice, for quick and simple installation on a straight staircase, designed for your comfort with an ergonomic seat and features that are fully adjustable to you.

#### ----

The Platinum Horizon stairlift comes with an ergonomic seat, adjustable arms, backrest and footplate providing an easy and comfortable journey for users of every size and shape.