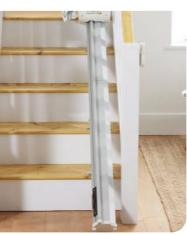

## THE PLATINUM HORIZON STAIRLIFT

Welcome to the Platinum Horizon stairlift. The ideal choice, for quick and simple installation on a straight staircase, designed for your comfort with an ergonomic seat and features that are fully adjustable to you.

#### SIMPLICITY

The Platinum Horizon can be installed quickly and easily on any straight staircase allowing you to get back to enjoying the whole of the home you love.

## THE RAIL

Powered hinge rail option, or standard aluminium rail

Standard Start

Powered Hinge Rail

The Platinum Horizon stairlift is suitable for straight staircases indoor and outdoor