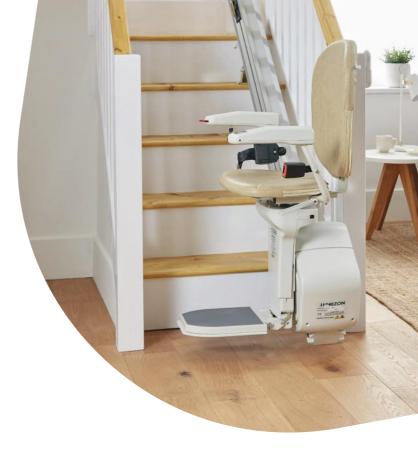

## **SPACE - SAVING SOLUTIONS**

#### Compact design to blend into your home

Foldaway arms, seat and footplate ensuring your stairlift leaves your stairs fully accessible for others

Powered hinge rail

The option of the remote-controlled powered hinge rail. Removing the inconvenience of a protruding rail from the bottom of your stairs. An ideal solution to avoid obstructing doors or walkways