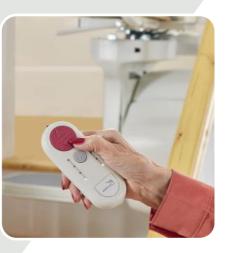

#### For you and your loved ones' peace of mind

- Easy to use seat belt for your safety
- Our stairlifts are battery powered so in the event of a power cut you can still access your home
- Automatic stop feature, if there is an obstacle on your stairs
- Text display for real time information, easily visible on the armrest

On arrival, fold up the arms and seat, and use the footplate lever to fold it away. Once finished using the stairlift, turn the power off by turning the key under the armrest.

To operate your stairlift, simply use the ergonomic joystick in the armrest and lightly press in the direction you wish