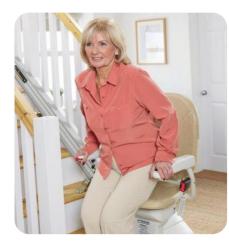

(3)

Your chair will be fully adjusted to your size and shape at installation, so, all you need to do is sit comfortably in the chair, engage the seat belt and you are ready.

4 To operation to travel.

5 cl f

Once you have arrived the powered swivel will turn the chair, and when it finishes, unbuckle and safely step off. If your lift has a manual swivel, use the lever situated under the seat to swivel the seat.