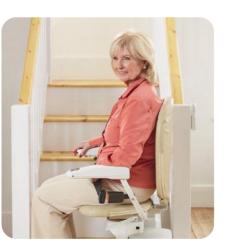

## THE PLATINUM HORIZON STAIRLIFT

Welcome to the Platinum Horizon stairlift. The ideal choice, for quick and simple installation on a straight staircase, designed for your comfort with an ergonomic seat and features that are fully adjustable to you.

## GET TO KNOW THE PLATINUM HORIZON STAIRLIFT

The Platinum Horizon stairlift offers you the ideal combination of function and comfort, letting you enjoy living in the home you love.

There are several of options that are configured to you and your comfort at the point of order and installation. Here, we have detailed these and many other benefits, so you can be confident in your decision that the Horizon is the right stairlift for you.

Adjustable arms,

backrest and

footplate

1