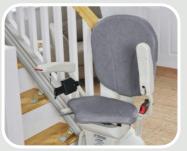

#### ----

The Platinum Horizon stairlift comes with an ergonomic seat, adjustable arms, backrest and footplate providing an easy and comfortable journey for users of every size and shape.

#### Choices for an easy and comfortable stairlift

- The Ergo Seat pad options are shaped to make sitting on the seat easy for the user, whatever size or shape
- A lever linked footplate means no awkward bending to fold up the footplate
- Powered or manual lever swivel for easy exiting of the seat
- Can accommodate up to 22st (140kg)

#### SEAT ADJUSTMENTS

The Horizon armrests can be adjusted to accommodate the user

The Standard Seat pad

THE SEAT

Fully adjustable seat with

the choice of a Standard

user comfortably.

Seat pad or Ergo Plus Seat pad to accommodate the