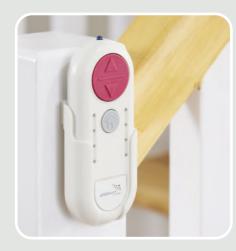

#### For you and your loved ones' peace of mind

- Easy to use seat belt for your safety
- Our stairlifts are battery powered so in the event of a power cut you can still access your home
- Automatic stop feature, if there is an obstacle on your stairs
- Text display for real time information, easily visible on the armrest

On arrival, fold up the arms and seat, and use the footplate lever to fold it away. Once finished using the stairlift, turn the power off by turning the key under the armrest.

To operate your stairlift, simply use the ergonomic joystick in the armrest and lightly press in the direction you wish