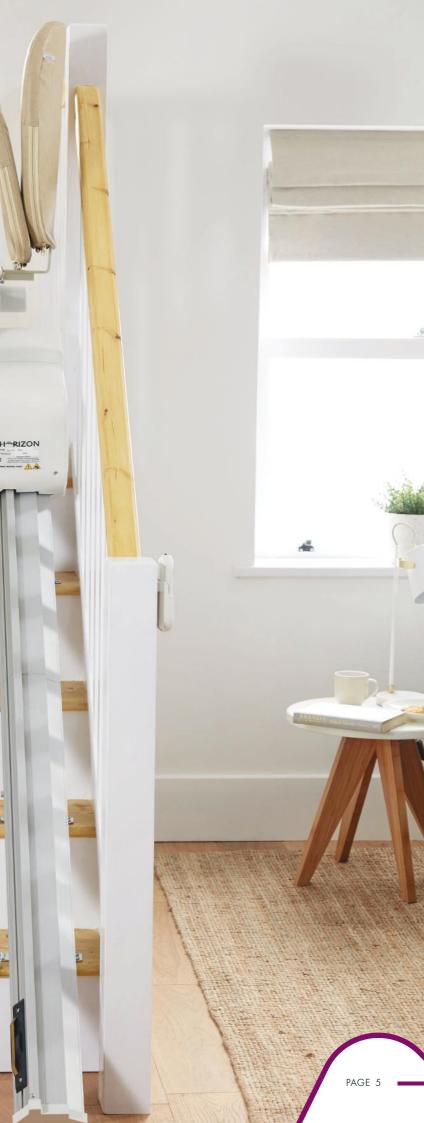

#### Compact design to blend into your home

Foldaway arms, seat and footplate ensuring your stairlift leaves your stairs fully accessible for others

Powered hinge rail

The option of the remote-controlled powered hinge rail. Removing the inconvenience of a protruding rail from the bottom of your stairs. An ideal solution to avoid obstructing doors or walkways

## THE RAIL

Powered hinge rail option, or standard aluminium rail

Standard Start

Powered Hinge Rail

The Platinum Horizon stairlift is suitable for straight staircases indoor and outdoor