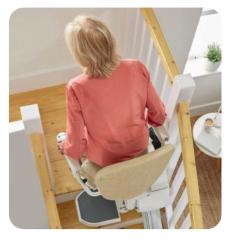

## THE PLATINUM HORIZON STAIRLIFT

Welcome to the Platinum Horizon stairlift. The ideal choice, for quick and simple installation on a straight staircase, designed for your comfort with an ergonomic seat and features that are fully adjustable to you.

## GET TO KNOW THE PLATINUM HORIZON STAIRLIFT

The Platinum Horizon stairlift offers you the ideal combination of function and comfort, letting you enjoy living in the home you love.

There are several of options that are configured to you and your comfort at the point of order and installation. Here, we have detailed these and many other benefits, so you can be confident in your decision that the Horizon is the right stairlift for you.