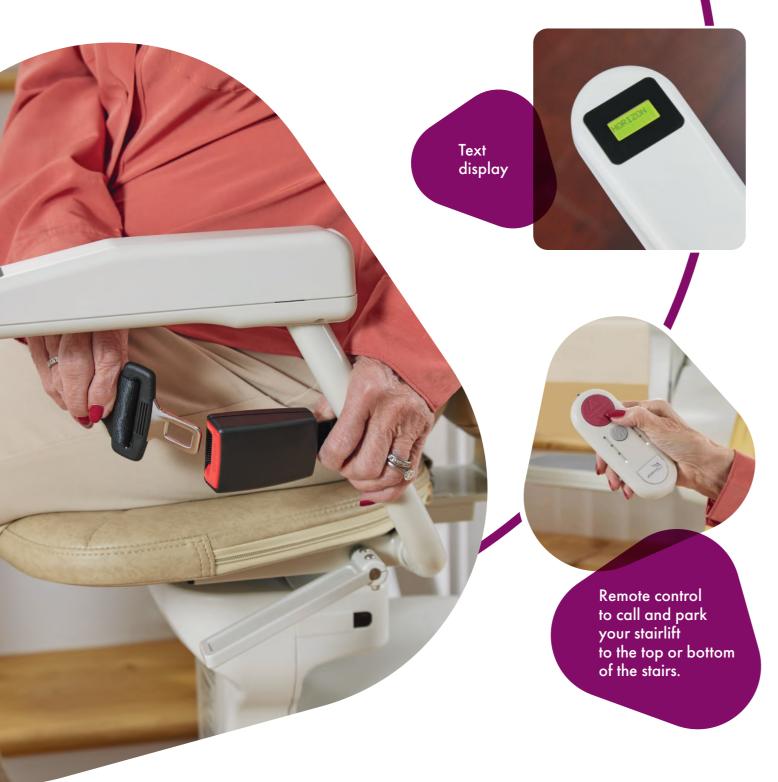

#### For you and your loved ones' peace of mind

- Easy to use seat belt for your safety
- Our stairlifts are battery powered so in the event of a power cut you can still access your home
- Automatic stop feature, if there is an obstacle on your stairs
- Text display for real time information, easily visible on the armrest

## THE PLATINUM HORIZON JOURNEY

Six simple steps to help you enjoy your whole home.

2

Call your stairlift using the remote control, if you have chosen a powered hinge, it will automatically lower.

Lower the armrests and the seat pad, put the footplate down with the easy to reach side lever. Your stairlift is ready to use. The digital screen will display `Platinum' meaning you are ready to go.