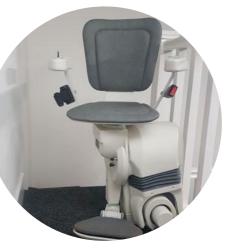

### **STEP I**

Lower the arms and the seat pad, which is linked to the footplate. Ensure the safety belt is fastened.