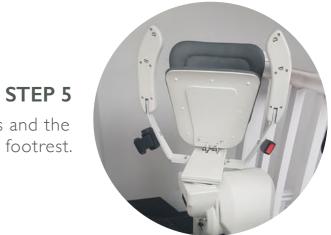

### **STEP 2**

Press the rocker or push the joystick depending on your chosen control in the direction you want to go.

Sit back and enjoy the Ultimate journey, taking your freedom to the next level!

Once finished, fold up the arms and the seat, which will fold up the footrest.