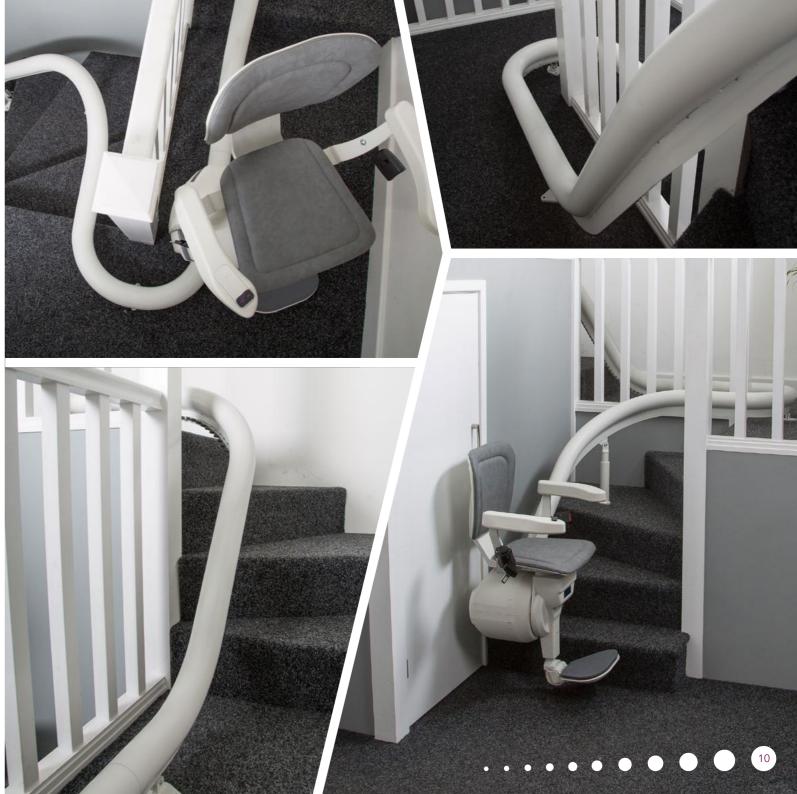

# ULTIMATERAIL

#### The Ultimate is now an option for staircases previously unsuitable to fit stairlifts.

Clearing lower bulkheads and saving space on steep staircases, the Ultimate is the solution to many problems faced when fitting a stairlift.

A rail angle up to 75° and multiple bend radii (210mm to 500mm) allow the Ultimate rail to be designed to fit perfectly to the stairs.

"Steep stairs were not an issue when it came to the Ultimate "