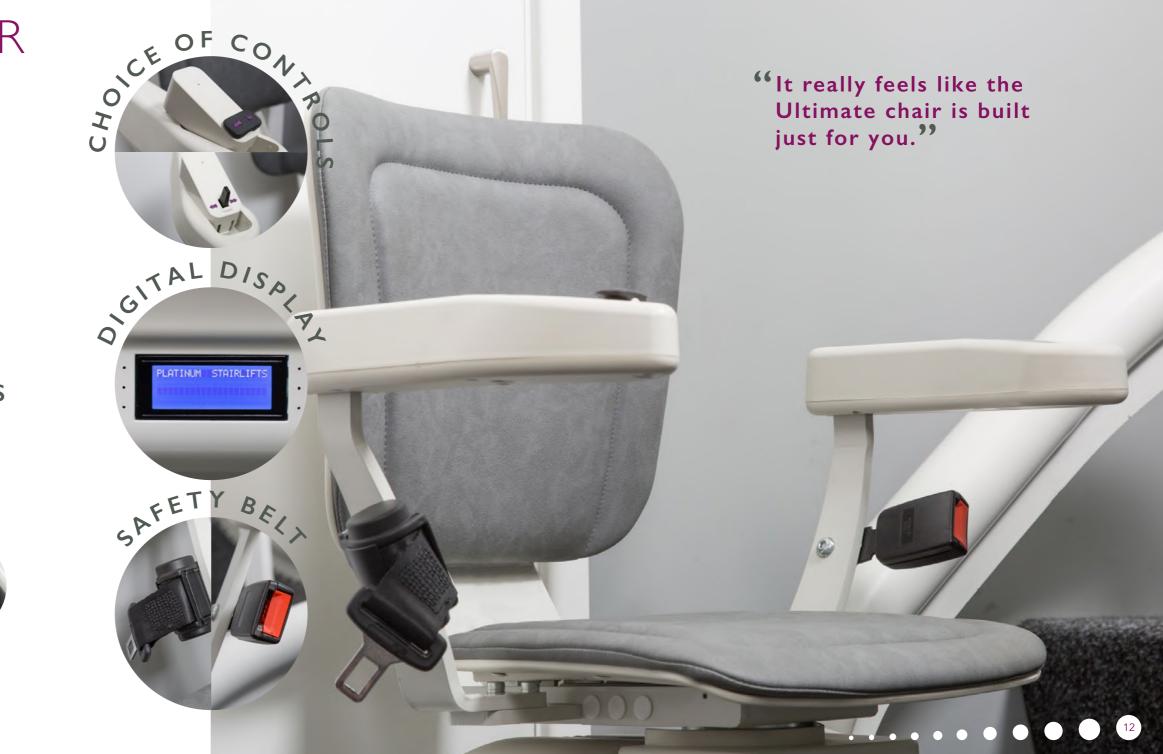

# CONTROLS

...

## **ULTIMATE**FEATURES

STANDARD FEATURES

100mm OVERRUN FINISH

INTERCHANGEABLE ARM CONTROL

ADJUSTABLE SEAT, ARMS & FOOTREST

120KG 19ST 264IBS WEIGHT LIMIT

CHOICE OF CONTROLS

**DIGITAL DISPLAY** 

**VERTICAL START** 

LINKED SEAT & FOOTREST

**TWO REMOTES** 

**RETRACTABLE SAFETY BELT** 

LIFT DESIGNED IN ACCORDANCE WITH EN81:40

# **ULTIMATE**CHAIR

Choice is the important factor in this chair design. Adjustable arms and backrest allow the chair to fit you perfectly, maximising comfort. With a heavy duty option, the Ultimate will accommodate needs that other stairlifts cannot.

Enhancing the experience further; we have taken reassurance to the next level with a digital display for real time diagnostics on your stairlift.