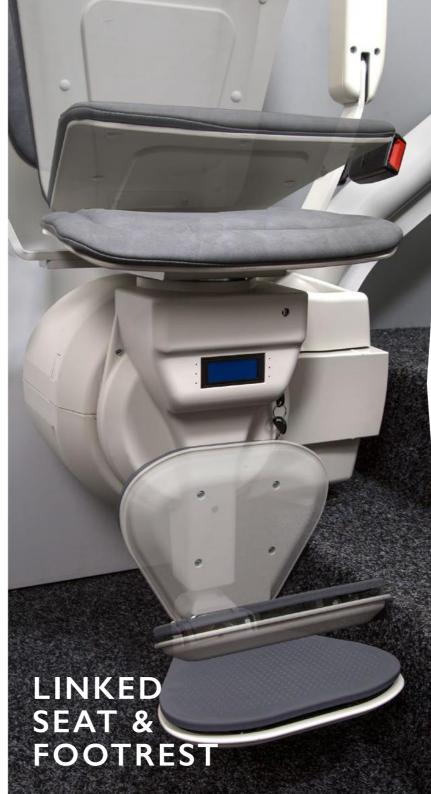

**VERTICAL START** 

LINKED SEAT & FOOTREST

**TWO REMOTES** 

**RETRACTABLE SAFETY BELT** 

LIFT DESIGNED IN ACCORDANCE WITH EN81:40

Enhancing the experience further; we have taken reassurance to the next level with a digital display for real time diagnostics on your stairlift.

### **STEP I**

Lower the arms and the seat pad, which is linked to the footplate. Ensure the safety belt is fastened.