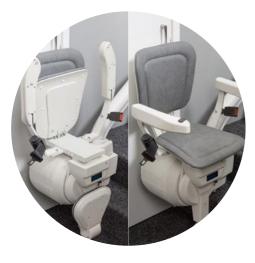

# **ULTIMATE**CHAIR

Choice is the important factor in this chair design. Adjustable arms and backrest allow the chair to fit you perfectly, maximising comfort. With a heavy duty option, the Ultimate will accommodate needs that other stairlifts cannot.

Throughout the development of the Ultimate, choice was a large aspect of the stairlift experience. Having adjustable arms, backrest and footrest with inter changeable arm controls creates an Ultimate experience that suits your wants and needs.