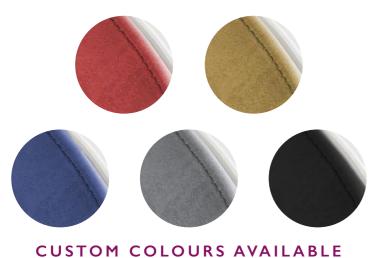

le to fit stairlifts.

Clearing lower bulkheads and saving space on steep staircases, the Ultimate is the solution to many problems faced when fitting a stairlift.

A rail angle up to 75° and multiple bend radii (210mm to 500mm) allow the Ultimate rail to be designed to fit perfectly to the stairs.







"Steep stairs were not an issue when it came to the Ultimate "





# **ULTIMATE**CHAIR

Choice is the important factor in this chair design. Adjustable arms and backrest allow the chair to fit you perfectly, maximising comfort. With a heavy duty option, the Ultimate will accommodate needs that other stairlifts cannot.

Enhancing the experience further; we have taken reassurance to the next level with a digital display for real time diagnostics on your stairlift.

### UPHOLSTERY COLOURS





# **ULTIMATE**JOURNEY



### **STEP I**

Lower the arms and the seat pad, which is linked to the footplate. Ensure the safety belt is fastened.

### **STEP 2**

Press the rocker or push the joystick depending on your chosen control in the direction you want to go.





Sit back and enjoy the Ultimate journey, taking your freedom to the next level!



Once finished, fold up the arms and the seat, which will fold up the footrest.



**STEP 4** 

At the top of the stairs, use the sidemounted swivel lever to turn the chair or wait for the powered swivel to turn itself, and safely step out.