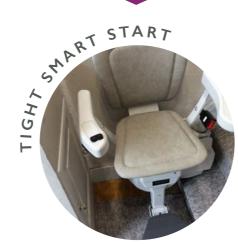

#### Many claim to be the best but only we are confident enough to name it as such.

Unique to the market: The Ultimate 'First Step Smart Start'. It's a simple, tidy, and reliable solution to avoid an intrusive rail or a costly hinge at the foot of the stairs.

#### FIRST STEP SMART START

We are very proud to introduce this unique solution to the industry. Vital space can be saved and ensure all doorways, hallways and landings are obstacle free.

#### **FLUSH FINISH**

CUSTOM RAIL COLOUR

CUSTOM UPHOLSTERY COLOUR

"The first step smart start has saved me so much room "