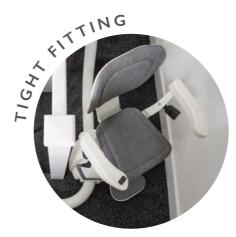

#### Many claim to be the best but only we are confident enough to name it as such.

Unique to the market: The Ultimate 'First Step Smart Start'. It's a simple, tidy, and reliable solution to avoid an intrusive rail or a costly hinge at the foot of the stairs.

#### FIRST STEP SMART START

We are very proud to introduce this unique solution to the industry. Vital space can be saved and ensure all doorways, hallways and landings are obstacle free.

#### **FLUSH FINISH**

CUSTOM RAIL COLOUR

CUSTOM UPHOLSTERY COLOUR

"The first step smart start has saved me so much room "