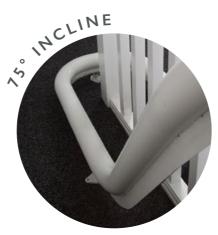

A rail angle up to 75° and multiple bend radii (210mm to 500mm) allow the Ultimate rail to be designed to fit perfectly to the stairs.

"Steep stairs were not an issue when it came to the Ultimate "