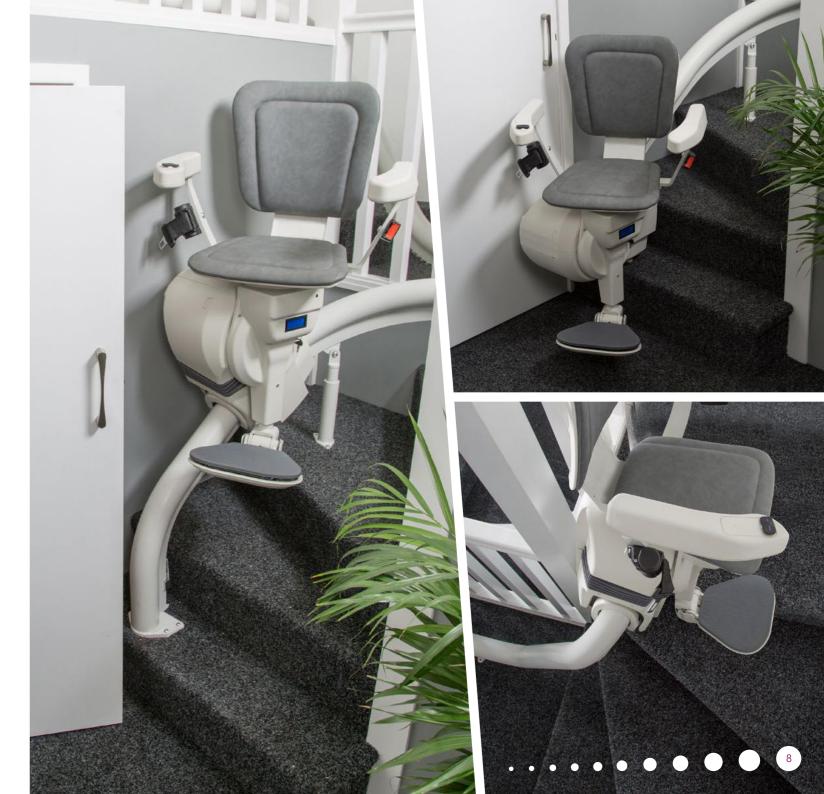

## **ULTIMATE**STAIRLIFT

#### Many claim to be the best but only we are confident enough to name it as such.

Unique to the market: The Ultimate 'First Step Smart Start'. It's a simple, tidy, and reliable solution to avoid an intrusive rail or a costly hinge at the foot of the stairs.

Throughout the development of the Ultimate, choice was a large aspect of the stairlift experience. Having adjustable arms, backrest and footrest with inter changeable arm controls creates an Ultimate experience that suits your wants and needs.

# **ULTIMATE**CHAIR

Choice is the important factor in this chair design. Adjustable arms and backrest allow the chair to fit you perfectly, maximising comfort. With a heavy duty option, the Ultimate will accommodate needs that other stairlifts cannot.